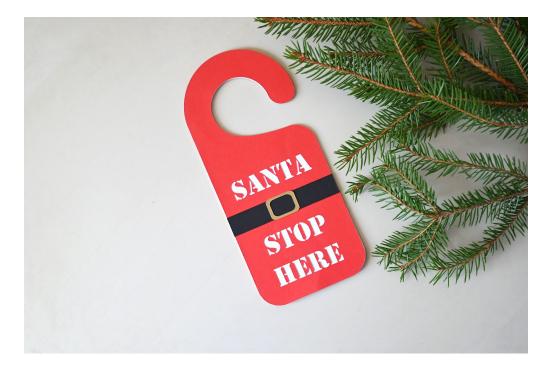

## Santa Stop Here Door Sign

This door sign is simple and to the point! The design gives a nod to Santa's costume, featuring a belt and belt buckle in the center. The font is bold and definitely eye-catching. The finished size is approximately  $3\frac{1}{2}$ " x  $7\frac{1}{8}$ " (9cm x 20cm).