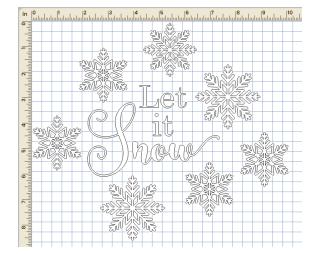

## **Directions**

- Open the project in Canvas and adjust the size of the design to fit your window.
- 2. Go to the Output menu and press Send to Machine. Follow the steps to cut the vinyl on your crafting machine.

- 3. Weed the vinyl and remove the negative bits. Use a Weeding Tool, starting from the inside and moving outward.
- 4. Cut a piece of Transfer Tape slightly larger than the overall finished design.
- 5. Peel off the backing paper from the Transfer Tape. Place it over the vinyl design and use the Scraper Tool to burnish into the vinyl. Peel the vinyl liner away from the Tape and design, making sure all vinyl is transferred to the Transfer Tape.
- 6. Before you apply your vinyl design to the surface of your project, make sure the surface is clean and dry. Use a Scraper to help apply the vinyl. Peel off the Transfer Tape.