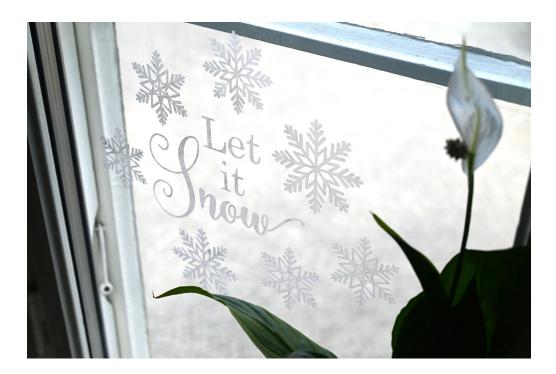

## Winter Window Decoration

Embrace the colder weather by decorating your windows with this snowflake design. The design layout simply clings to the window and is completely removable. Adjust the size of the overall layout as desired for your windows.