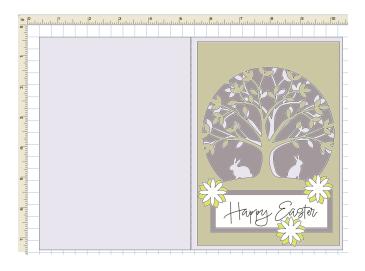

## **Directions**

- Open the project in Canvas.
- 2. Go to the Output Menu and press Send to Machine. Place the cardstock on your mat and follow the steps to score, draw and cut the material on your crafting machine. Make sure to select 'Rearrange to reduce waste' so that all layers are cut separately.