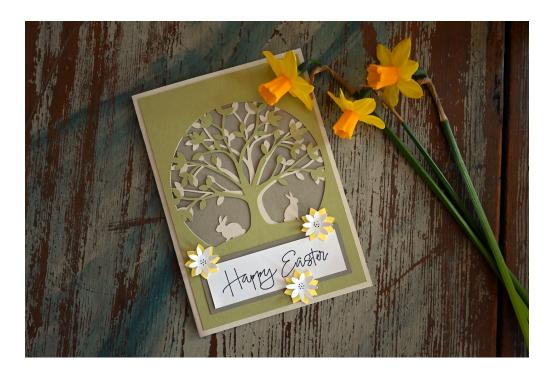

## Easter Tree Silhouette Card

Craft a layered silhouette card and send Easter wishes to friends and family. The finished size of the card is approximately 5" x 7" (13cm x 18cm).