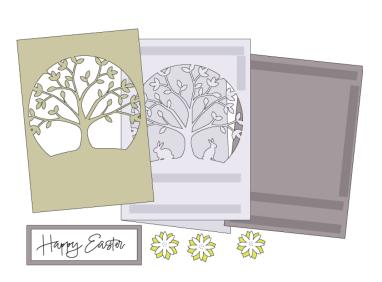

- 3. Fold the card along the scoring line.
- 4. Use double-sided tape to secure the layers together.
- 5. Use your fingers to gently shape the white flower petals. Arrange and glue in place.