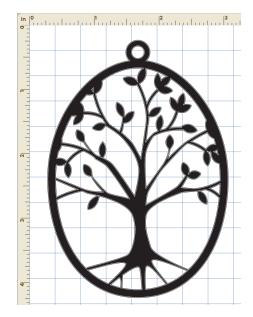

## Easter Silhouette Ornament

Make delicate tree-silhouette paper ornaments to decorate your home for Easter. The finished size of the ornament is  $2\frac{3}{4}$ " x 4" (7cm x 10cm).

## **Directions**

1. Open the project in Canvas. **Duplicate** the design for as many ornaments as you want and arrange them on your canvas.

2. Go to the Output Menu and press Send to Machine. Place the cardstock on your mat and follow the steps to cut the material on your crafting machine.