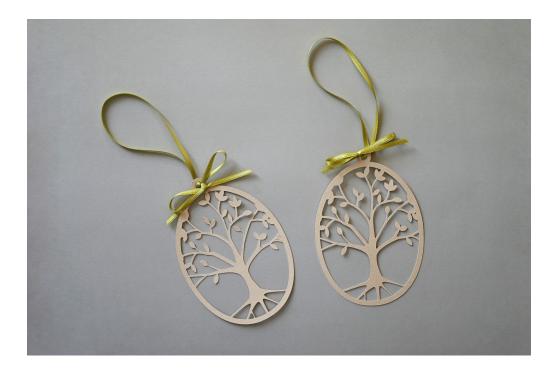

## Easter Silhouette Ornament

Make delicate tree-silhouette paper ornaments to decorate your home for Easter. The finished size of the ornament is  $2\frac{3}{4}$ " x 4" (7cm x 10cm).

- 3. Gently remove the paper pieces from the mat.
- 4. Cut pieces of ribbon, approximately 15" (38cm) long.
- 5. Fold the ribbon in half. Tie a knot to create a hanging loop.
- 6. Thread one end of the ribbon through the hole in the paper decoration. Make a neat bow and trim the ends diagonally.